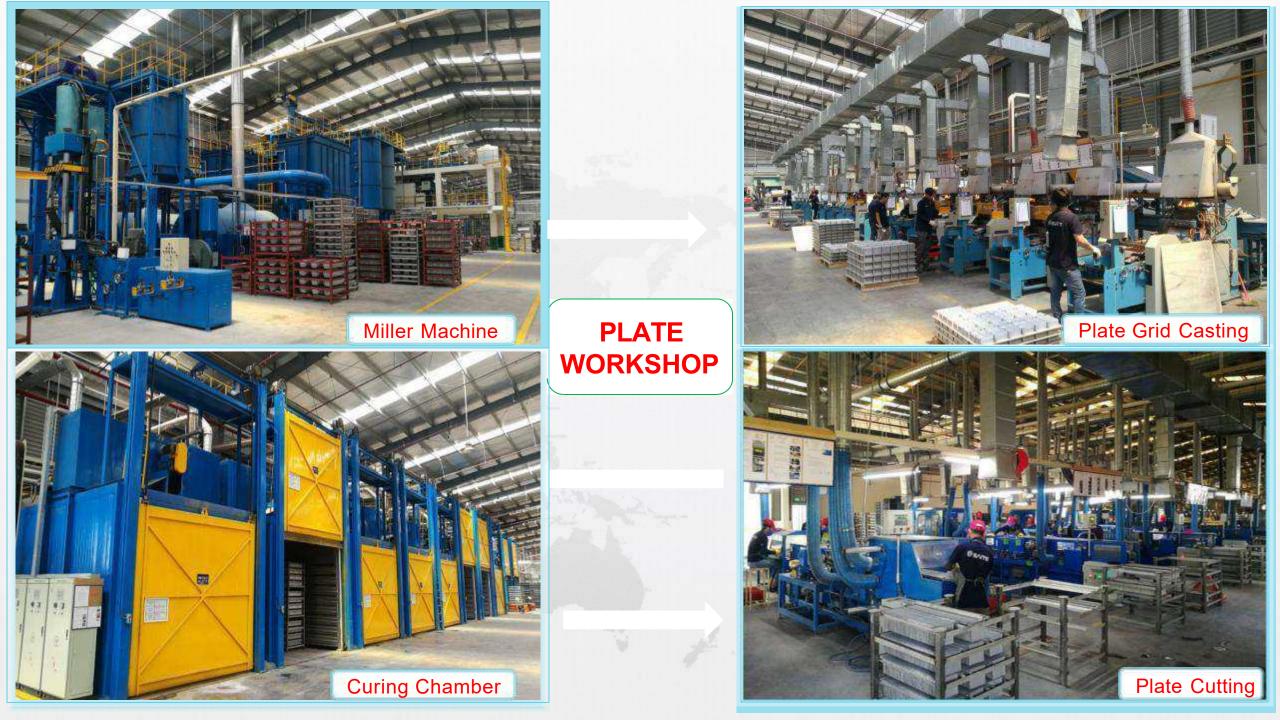

trolleys and golf carts
- \* Electric forklifts

Product Line

#### **MOTORCYCLE BATTERY**

| Voltage range | e Capacity range |
|---------------|------------------|
| 6V            | 4AH              |
| 12V           | 2.5AH ~ 30AH     |



Motorcycle battery adopt tight assembly technology and high corrosion-resistance grid alloy to ensure it has low internal resistance, high cold cranking ampere performance and long service lifetime.

Green Power, Better Life

#### Features

- \* Low self discharge rate : 2% per month.
- \* High oxygen recombination 98% .
- \* Wide operation temperature range: 0°C ~40°C.
- \* High cold cranking ampere performance
- \* Long life and maintenance free.

#### Application \* Motorcycle starting



**Green Power**, Better Life



Green Power, Better Life









### Helen Zhuang Sales Representative





### Saite Power Source (Viet Nam) Co., Ltd

Road No.6, An Phuoc IP, An Phuoc Ward, Long Thanh District, Dong Nai Province, Vietnam

Mobile/wechat/WhatsApp:0086-15880979816
Melen@saitebattery.vn
www.saitebattery.vn