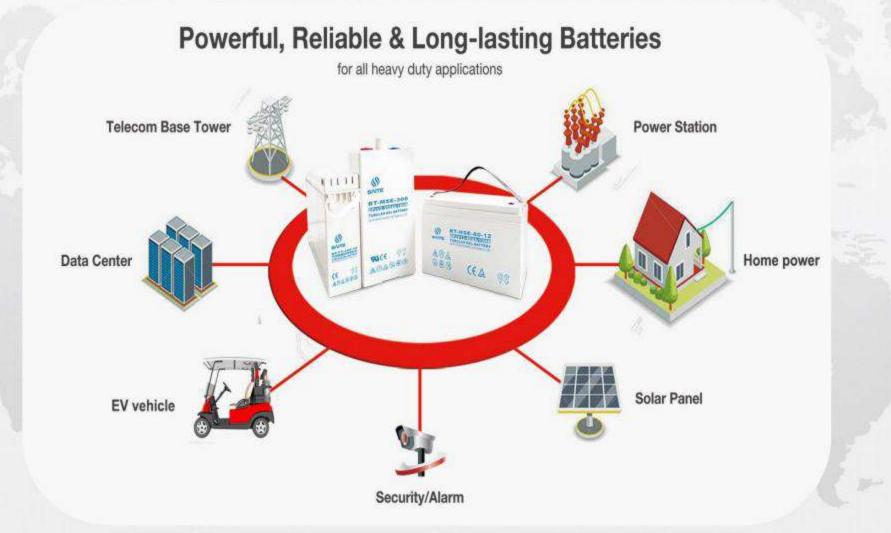

### **BRIEF INTRODUCTION**

Green Power, Better Life

Sanne



Green Power, Better Life

### **BASIC INFORMATION**

**Date of Founded** 

June 21th, 2017

May, 2019

**Production Start** 

Investment

25,000,000 US dollar

Land Area

and the second second

60,000 square meter

Location

**Design Capacity** 

Road No.6, An Phuoc IP, An Phuoc , Long Thanh , Dong Nai

2,000,000KVAh/year , about US\$120,000,000/Year



China Fujian Minhua Power Source Co., Ltd





Green Power, Better Life

### **MAIN BATTERY APPLICATION**



Green Power, Better Life



#### **GENERAL PURPOSE BATTERY**

#### DEEP CYCLE BATTERY

#### **FRONT TERMINAL BATTERY**

### **PRODUCT LINE**





#### **MOTORCYCLE BATERRY**



Green Power, Better Life

Product Line

#### **GENERAL PURPOSE BATTERY**

| Voltage range | Capacity range |
|---------------|----------------|
| 2V            | 100AH ~ 3000AH |
| 6V            | 1.3AH ~ 200AH  |
| 12V           | 1.3AH ~ 250AH  |



General Purpose Battery (AGM Series) Its adopt advanced VRLA technology and high purity raw material. This series of battery is economic with 3-5 years standby service life.

#### Features

- \* Low self discharge rate : 2% per month
- \* High oxygen recombination 98% .
- \* Lifetime 8 years in standby application.
- \* Wide operation temperature range: 0°C ~40°C

-