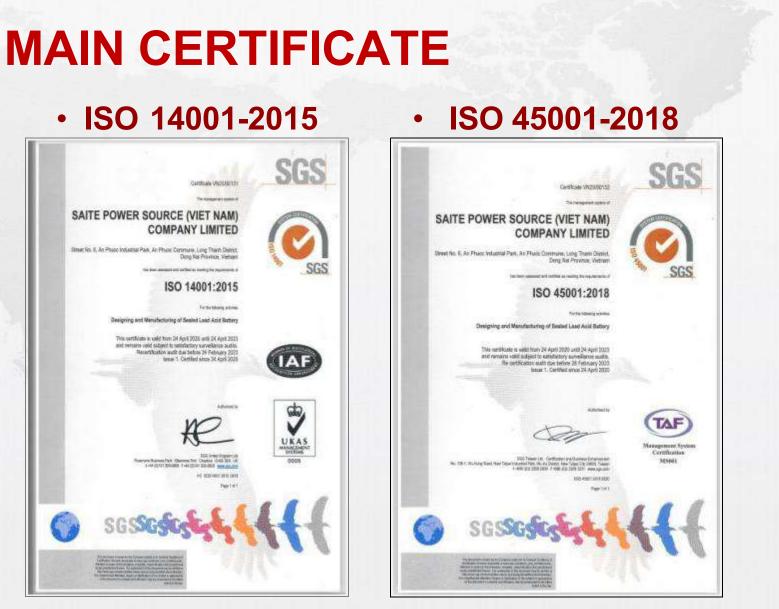

OD.

- \* Electric tools
- \* Electric wheel chairs
- \* Golf trolleys and golf carts
- \* Electric forklifts

Product Line

#### **MOTORCYCLE BATTERY**

| Voltage range | e Capacity range |
|---------------|------------------|
| 6V            | 4AH              |
| 12V           | 2.5AH ~ 30AH     |



Motorcycle battery adopt tight assembly technology and high corrosion-resistance grid alloy to ensure it has low internal resistance, high cold cranking ampere performance and long service lifetime.

Green Power, Better Life

#### Features

- \* Low self discharge rate : 2% per month.
- \* High oxygen recombination 98% .
- \* Wide operation temperature range: 0°C ~40°C.
- \* High cold cranking ampere performance
- \* Long life and maintenance free.

#### Application \* Motorcycle starting



**Green Power**, Better Life



Green Power, Better Life









### Helen Zhuang Sales Representative





### Saite Power Source (Viet Nam) Co., Ltd

Road No.6, An Phuoc IP, An Phuoc Ward, Long Thanh District, Dong Nai Province, Vietnam

Mobile/wechat/WhatsApp:0086-15880979816
Melen@saitebattery.vn
www.saitebattery.vn