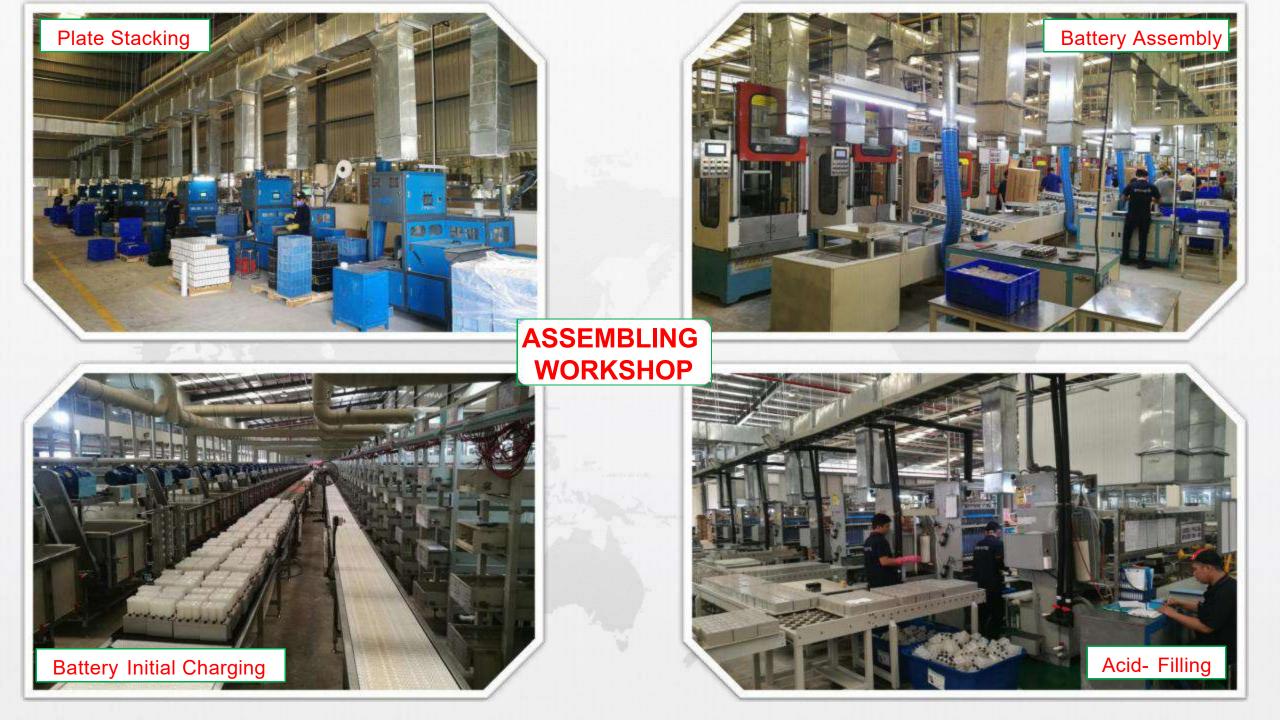

olleys and golf carts
- \* Electric forklifts

Product Line

#### **MOTORCYCLE BATTERY**

| Voltage range | e Capacity range |
|---------------|------------------|
| 6V            | 4AH              |
| 12V           | 2.5AH ~ 30AH     |



Motorcycle battery adopt tight assembly technology and high corrosion-resistance grid alloy to ensure it has low internal resistance, high cold cranking ampere performance and long service lifetime.

Green Power, Better Life

#### Features

- \* Low self discharge rate : 2% per month.
- \* High oxygen recombination 98% .
- \* Wide operation temperature range: 0°C ~40°C.
- \* High cold cranking ampere performance
- \* Long life and maintenance free.

#### Application \* Motorcycle starting



**Green Power**, Better Life



Green Power, Better Life









### Helen Zhuang Sales Representative





### Saite Power Source (Viet Nam) Co., Ltd

Road No.6, An Phuoc IP, An Phuoc Ward, Long Thanh District, Dong Nai Province, Vietnam

Mobile/wechat/WhatsApp:0086-15880979816
Melen@saitebattery.vn
www.saitebattery.vn