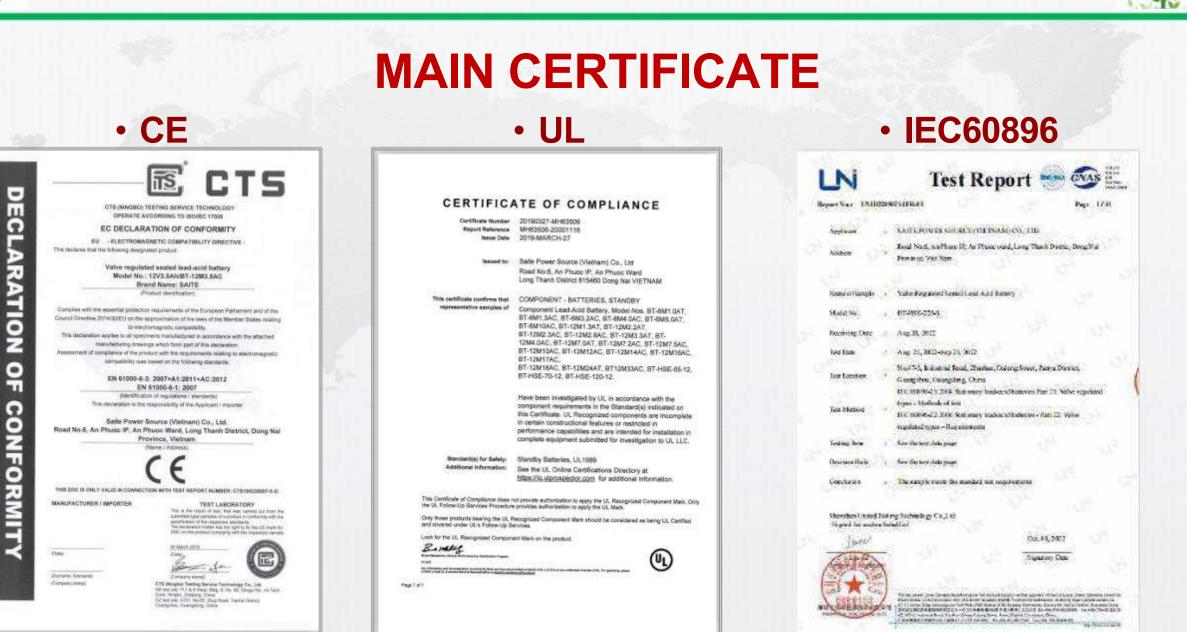

f trolleys and golf carts
- \* Electric forklifts

Product Line

#### **MOTORCYCLE BATTERY**

| Voltage range | e Capacity range |
|---------------|------------------|
| 6V            | 4AH              |
| 12V           | 2.5AH ~ 30AH     |



Motorcycle battery adopt tight assembly technology and high corrosion-resistance grid alloy to ensure it has low internal resistance, high cold cranking ampere performance and long service lifetime.

Green Power, Better Life

#### Features

- \* Low self discharge rate : 2% per month.
- \* High oxygen recombination 98% .
- \* Wide operation temperature range: 0°C ~40°C.
- \* High cold cranking ampere performance
- \* Long life and maintenance free.

#### Application \* Motorcycle starting



**Green Power**, Better Life



Green Power, Better Life









### Helen Zhuang Sales Representative





### Saite Power Source (Viet Nam) Co., Ltd

Road No.6, An Phuoc IP, An Phuoc Ward, Long Thanh District, Dong Nai Province, Vietnam

Mobile/wechat/WhatsApp:0086-15880979816
Melen@saitebattery.vn
www.saitebattery.vn